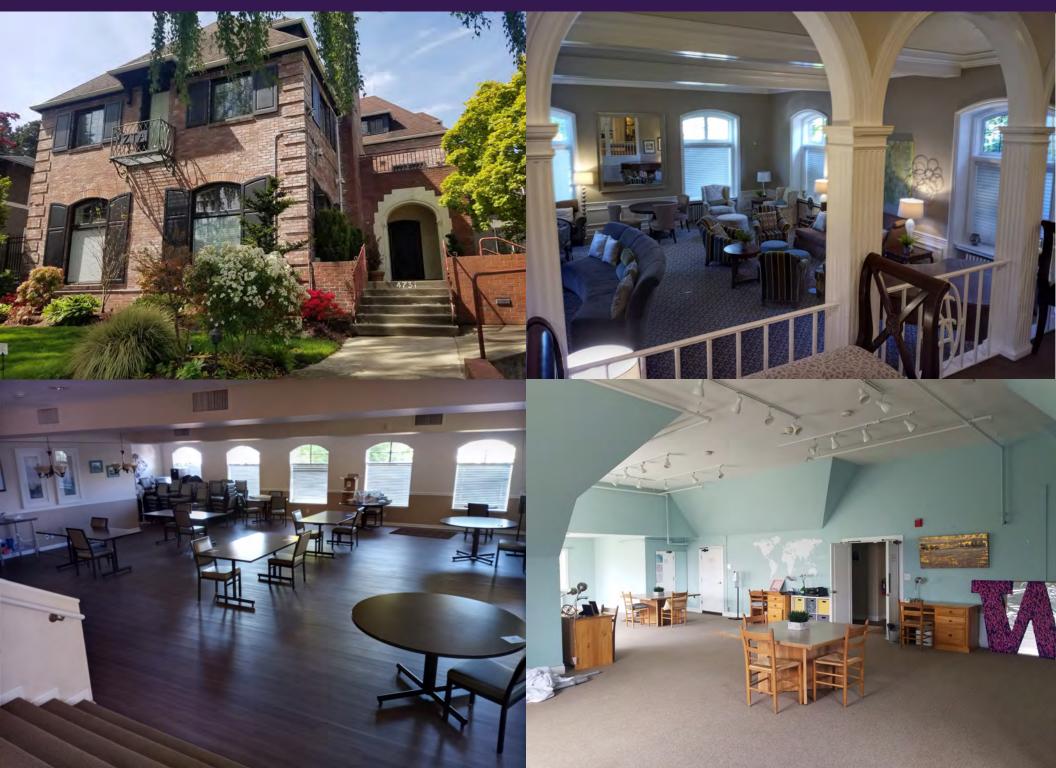

## SOLD by Matt T Aug 6, 2021: 4737 18TH & VE NE \$6,500,000

## S. Wing 1929

1929 French Eclectic Tudor Revival by Seattle Architect Arthur Loveless @ 11,030 sqft · 1989 North Wing @ 11,406 sqft · Total Bldg 22,436 sqft on 108' x 120' Lot. True pride sparkling condition and systems throughout, thirty nine oversized bedrooms upstairs, commercial kitchen and four distinctive grand commons. Property vacant Spring 2021. Original Owner Zeta Tau Alpha Sorority noted for 92 years collegiate and civic service. While the county taxes this land, new owners see real value in historic improvements and are already upgrading the buildings.

N. Wing 1989

By Matt T / UW SPE PC'80.

## 4737 1 STH AVE NE ~ \$6,500,000