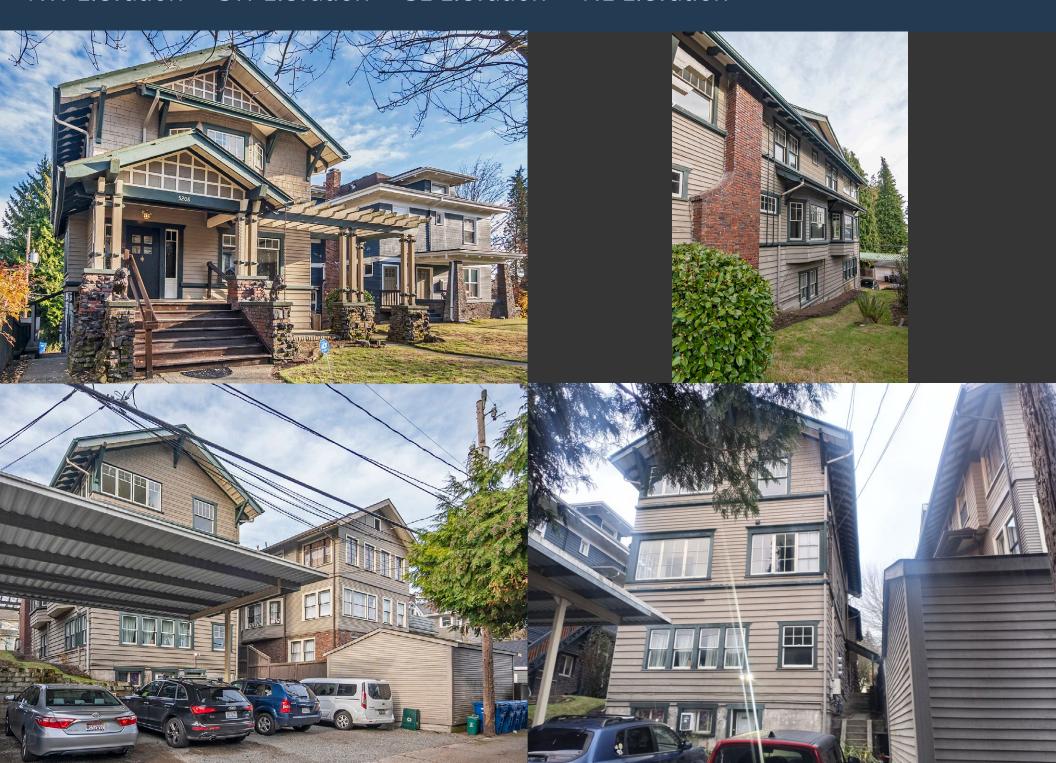

| 83,160            | 87,600        |
| 5208 Year | na            | 80,940        | 80,940            | 03,100            | 07,000        |
| 5208 Year | na            | 80,940        | 80,940            | 33,100            | 57,000        |
| 5208 Year | na            | 80,940        | 80,940            | 33,100            | 57,000        |
| 5208 Year | na            | 80,940        | 80,940            | 33,100            | 57,000        |

Geoff Anderson
8/16/2016 11:44:33 AM PDT

Tenants have paid 100% of all utitlities during these time frames.





Bedroom 4 • Bedroom 3 • Bedroom 7 • Views





Apt 5208-B • 1140 sq ft 2-Bedroom Flat w/ shy 9' ft ceilings • 3-BR Potential



### Sub-Basement







## Site Plan



#### NW Elevation • SW Elevation • SE Elevation • NE Elevation



# 85 Years of Permitted High Occupancy Use

| DATE  | EST.<br>COST | The state of the s |                                                              | 5208 18th Avenue NE. LOY 21<br>8LK 2<br>ADD. University Park   |                                                                      |                                                                         |  |  |  |  |  |
|-------|--------------|------------------------------------------------------------------------------------------------------------------------------------------------------------------------------------------------------------------------------------------------------------------------------------------------------------------------------------------------------------------------------------------------------------