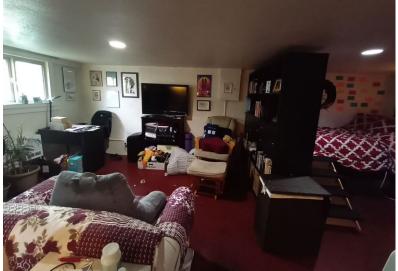

Choose an out-of-the-ordinary basement apartment. The Apt B Working Era 1938 architecture offers 106" ceilings through out, heavy wood trim, classic ironing board cubby, and generous glazing with sixteen good windows, see twin window quartets in the Apt B great room. All the easterly light makes Apt B feel "like a house", overlooking the backyard below. Some will imagine a complete remodel of Apt B for max collegiate occupancy, but simply adding an 11' x 11' third bedroom can still leave a big 8' x 14' daylight dining room.