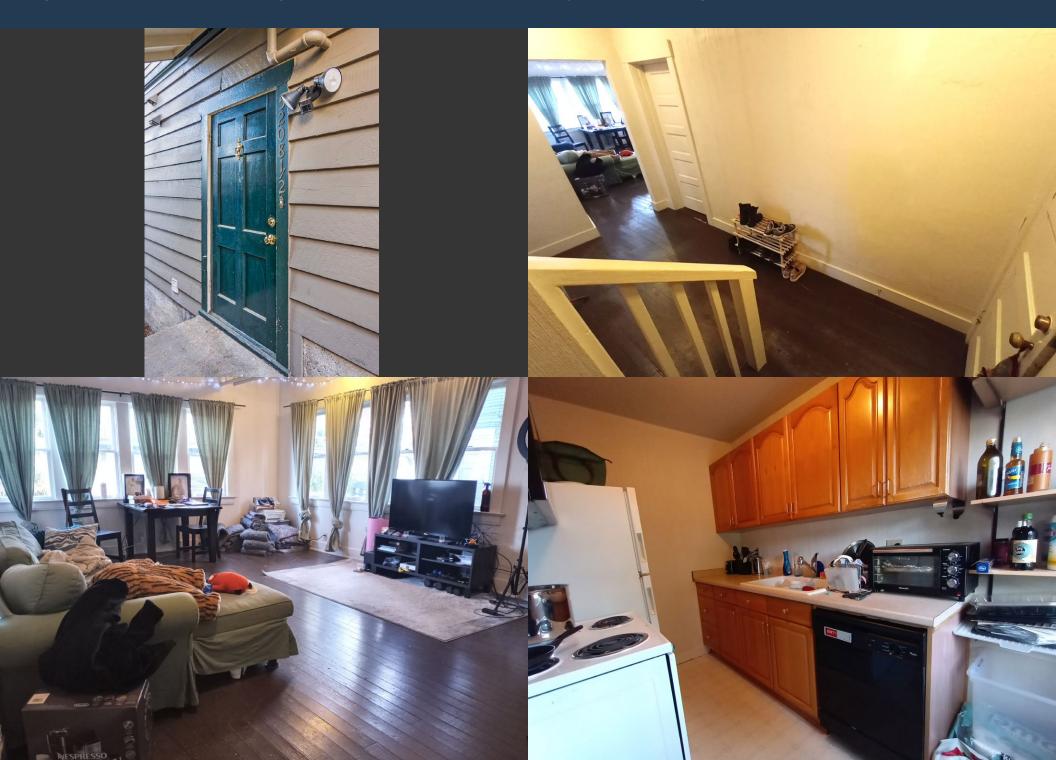

Choose an out-of-the-ordinary basement apartment. The Apt B Working Era 1938 architecture offers 106" ceilings through out, heavy wood trim, classic ironing board cubby, and generous glazing with sixteen good windows, see twin window quartets in the Apt B great room. All the easterly light makes Apt B feel "like a house", overlooking the backyard below. Some will imagine a complete remodel of Apt B for max collegiate occupancy, but simply adding an 11' x 11' third bedroom can still leave a big 8' x 14' daylight dining room.

Geoff Anderson
8/16/2016 11:44:33 AM PDT

Tenants have paid 100% of all utitlities during these time frames.

Bedroom 4 • Bedroom 3 • Bedroom 7 • Views

Apt 5208-B • 1140 sq ft 2-Bedroom Flat w/ shy 9' ft ceilings • 3-BR Potential