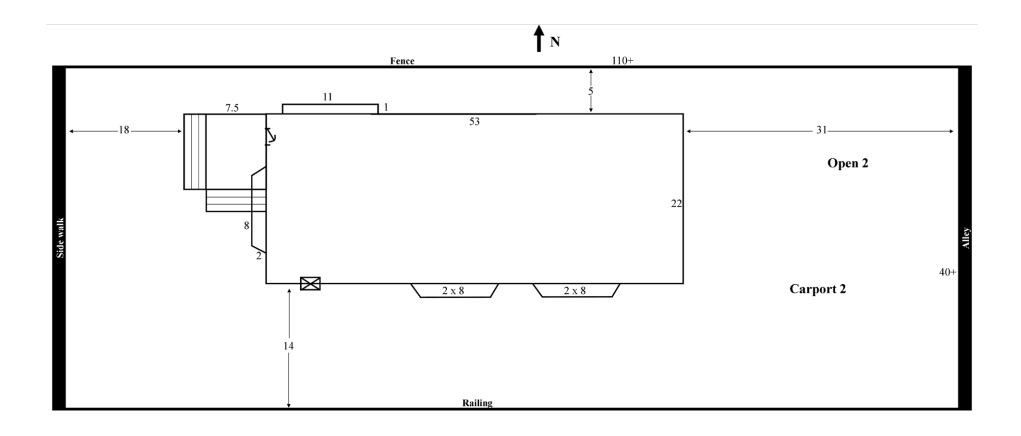

l GSI  |
|           | 520045        | 00.040        | 90.040            | 83,160            | 87,600        |
| 5208 Year | na            | 80,940        | 80,940            | 03,100            | 07,000        |
| 5208 Year | na            | 80,940        | 80,940            | 33,100            | 57,000        |
| 5208 Year | na            | 80,940        | 80,940            | 33,100            | 57,000        |
| 5208 Year | na            | 80,940        | 80,940            | 33,100            | 57,000        |

Geoff Anderson
8/16/2016 11:44:33 AM PDT

Tenants have paid 100% of all utitlities during these time frames.





Bedroom 4 • Bedroom 3 • Bedroom 7 • Views





Apt 5208-B • 1140 sq ft 2-Bedroom Flat w/ shy 9' ft ceilings • 3-BR Potential



### Sub-Basement







## Site Plan



#### NW Elevation • SW Elevation • SE Elevation • NE Elevation



# 85 Years of Permitted High Occupancy Use

| DATE  | EST.<br>COST | The state of the s |                                                              | 5208 18th Avenue NE. LOY 21<br>8LK 2<br>ADD. University Park   |                                                                      |                                                                         |  |  |  |  |  |
|-------|--------------|------------------------------------------------------------------------------------------------------------------------------------------------------------------------------------------------------------------------------------------------------------------------------------------------------------------------------------------