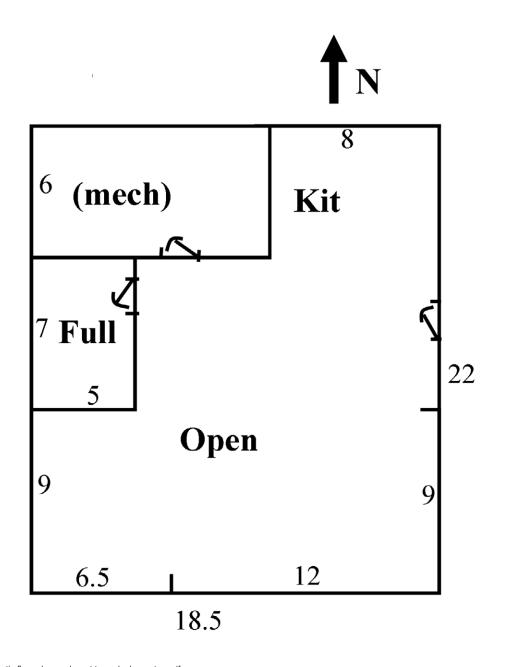

l Yr       | 2016 Cal GSI  |
|           | 520045        | 00.040        | 90.040            | 83,160            | 87,600        |
| 5208 Year | na            | 80,940        | 80,940            | 03,100            | 07,000        |
| 5208 Year | na            | 80,940        | 80,940            | 33,100            | 57,000        |
| 5208 Year | na            | 80,940        | 80,940            | 33,100            | 57,000        |
| 5208 Year | na            | 80,940        | 80,940            | 33,100            | 57,000        |

Geoff Anderson
8/16/2016 11:44:33 AM PDT

Tenants have paid 100% of all utitlities during these time frames.





Bedroom 4 • Bedroom 3 • Bedroom 7 • Views





Apt 5208-B • 1140 sq ft 2-Bedroom Flat w/ shy 9' ft ceilings • 3-BR Potential



### Sub-Basement







## Site Plan



#### NW Elevation • SW Elevation • SE Elevation • NE Elevation



# 85 Years of Permitted High Occupancy Use

| DATE  | EST.<br>COST | The state of the s |                                                              | 5208 18th Avenue NE. LOY 21<br>8LK 2<br>ADD. University Park   |                                                                      |                                                                         |  |  |  |  |  |
|-------|--------------|----------------------------------------------------------------------------------------------------------------------------------------------------------------------------------------------------------------------------------------------------------------------------------------------------------------------