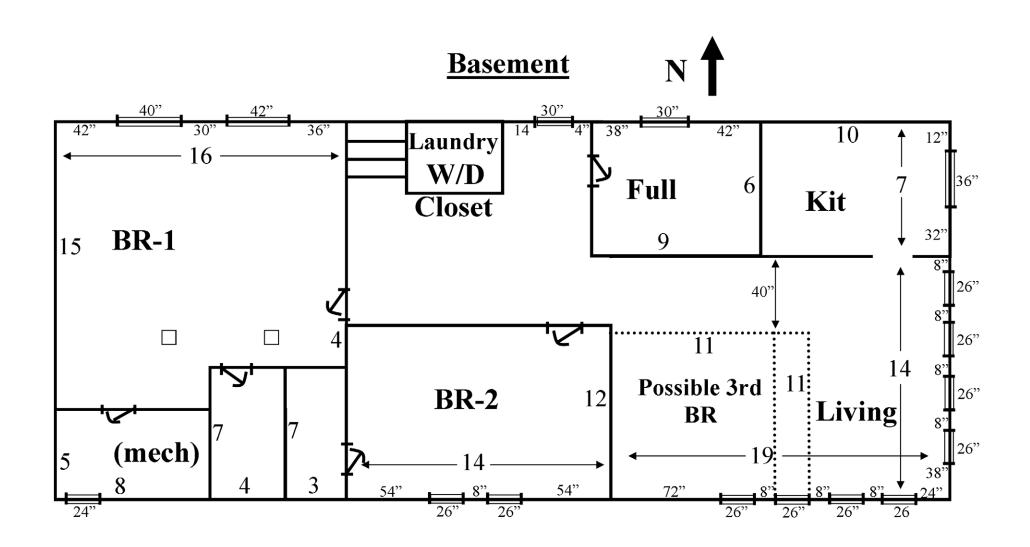

Choose an out-of-the-ordinary basement apartment. The Apt B Working Era 1938 architecture offers 106" ceilings through out, heavy wood trim, classic ironing board cubby, and generous glazing with sixteen good windows, see twin window quartets in the Apt B great room. All the easterly light makes Apt B feel "like a house", overlooking the backyard below. Some will imagine a complete remodel of Apt B for max collegiate occupancy, but simply adding an 11' x 11' third bedroom can still leave a big 8' x 14' daylight dining room.

Geoff Anderson
8/16/2016 11:44:33 AM PDT

Tenants have paid 100% of all utitlities during these time frames.

Bedroom 4 • Bedroom 3 • Bedroom 7 • Views

Apt 5208-B • 1140 sq ft 2-Bedroom Flat w/ shy 9' ft ceilings • 3-BR Potential