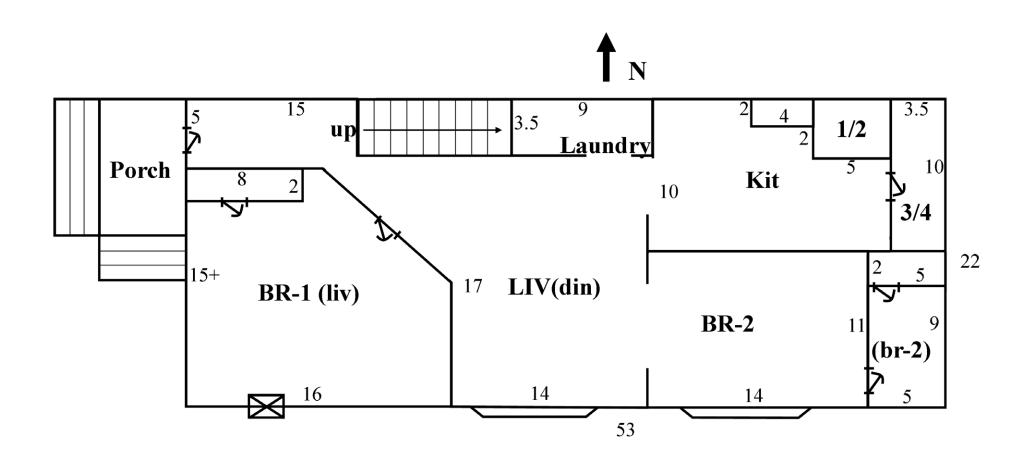

Choose an out-of-the-ordinary basement apartment. The Apt B Working Era 1938 architecture offers 106" ceilings through out, heavy wood trim, classic ironing board cubby, and generous glazing with sixteen good windows, see twin window quartets in the Apt B great room. All the easterly light makes Apt B feel "like a house", overlooking the backyard below. Some will imagine a complete remodel of Apt B for max collegiate occupancy, but simply adding an 11' x 11' third bedroom can still leave a big 8' x 14' daylight dining room.

Geoff Anderson
8/16/2016 11:44:33 AM PDT

Tenants have paid 100% of all utitlities during these time frames.

Bedroom 4 • Bedroom 3 • Bedroom 7 • Views

Apt 5208-B • 1140 sq ft 2-Bedroom Flat w/ shy 9' ft ceilings • 3-BR Potential