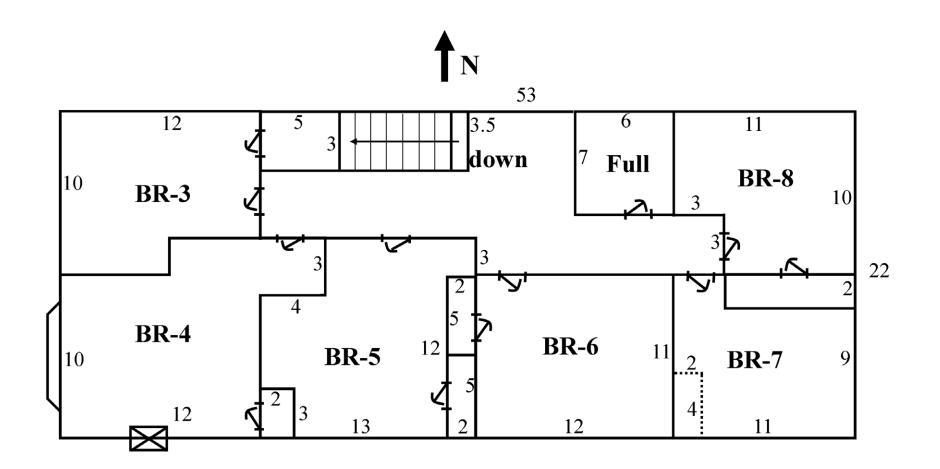

Geoff Anderson
8/16/2016 11:44:33 AM PDT

Tenants have paid 100% of all utitlities during these time frames.

Bedroom 4 • Bedroom 3 • Bedroom 7 • Views

Apt 5208-B • 1140 sq ft 2-Bedroom Flat w/ shy 9' ft ceilings • 3-BR Potential