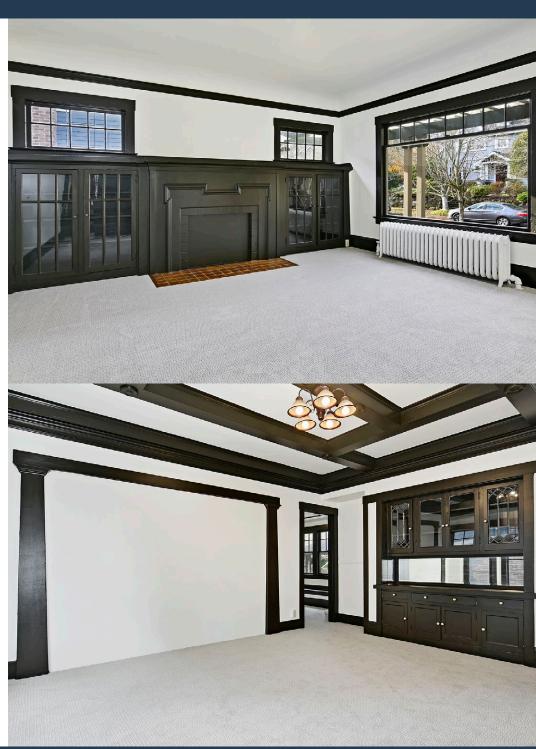

Choose an out-of-the-ordinary basement apartment. The Apt B Working Era 1938 architecture offers 106" ceilings through out, heavy wood trim, classic ironing board cubby, and generous glazing with sixteen good windows, see twin window quartets in the Apt B great room. All the easterly light makes Apt B feel "like a house", overlooking the backyard below. Some will imagine a complete remodel of Apt B for max collegiate occupancy, but simply adding an 11' x 11' third bedroom can still leave a big 8' x 14' daylight dining room.