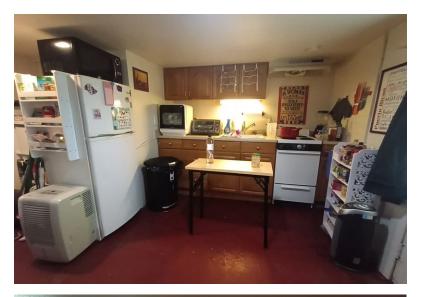

Choose an out-of-the-ordinary basement apartment. The Apt B Working Era 1938 architecture offers 106" ceilings through out, heavy wood trim, classic ironing board cubby, and generous glazing with sixteen good windows, see twin window quartets in the Apt B great room. All the easterly light makes Apt B feel "like a house", overlooking the backyard below. Some will imagine a complete remodel of Apt B for max collegiate occupancy, but simply adding an 11' x 11' third bedroom can still leave a big 8' x 14' daylight dining room.