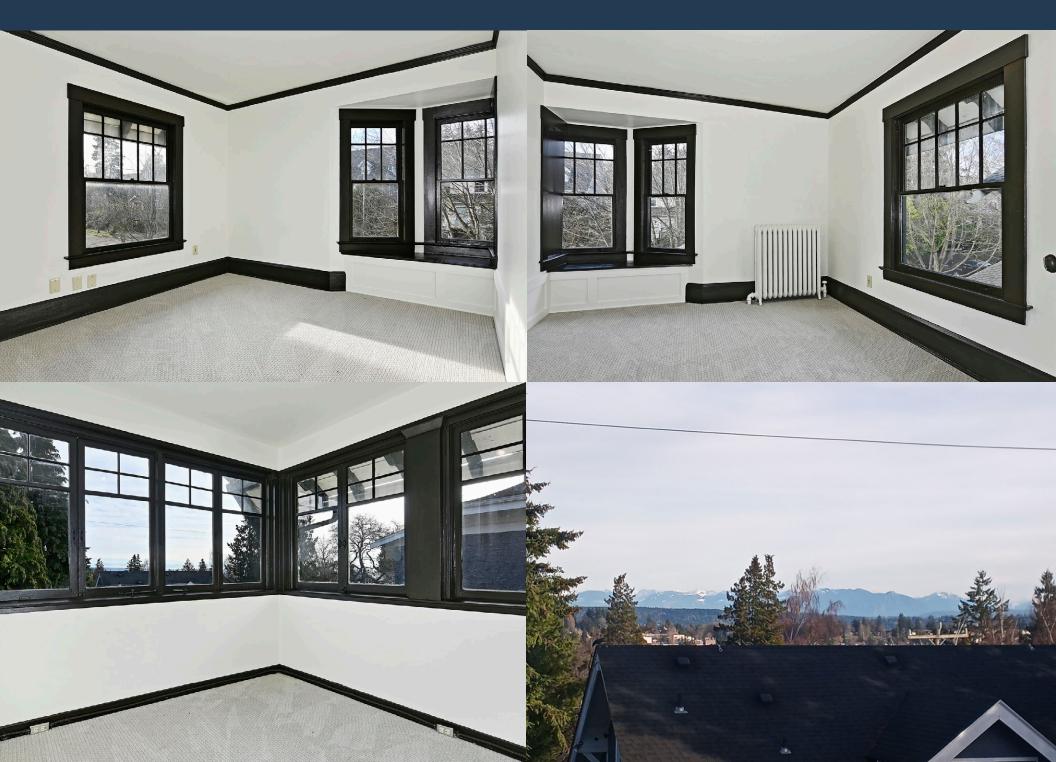

#### 1912 Klinker Craftsman at superlative UW / Ravenna Park Location

Please consider a 1912 Craftsman Home with handmade elements of a bygone era: exposed soffits & brackets, rounded archways, original double hung windows in good condition, and the unusual double staircase front porch. This sleepy tree lined street is an easy walk to the University, the Ravenna Park Greenlake corridor, and the greenbelt pea patch stairs @ 2100 NE 52nd leading to the U-Village & the Burke Gilman Bike trail. It's nice to find a UW income property where people care - if your family attends the University, you want them living here.

Geoff Anderson
8/16/2016 11:44:33 AM PDT

Tenants have paid 100% of all utitlities during these time frames.

Bedroom 4 • Bedroom 3 • Bedroom 7 • Views

Apt 5208-B • 1140 sq ft 2-Bedroom Flat w/ shy 9' ft ceilings • 3-BR Potential