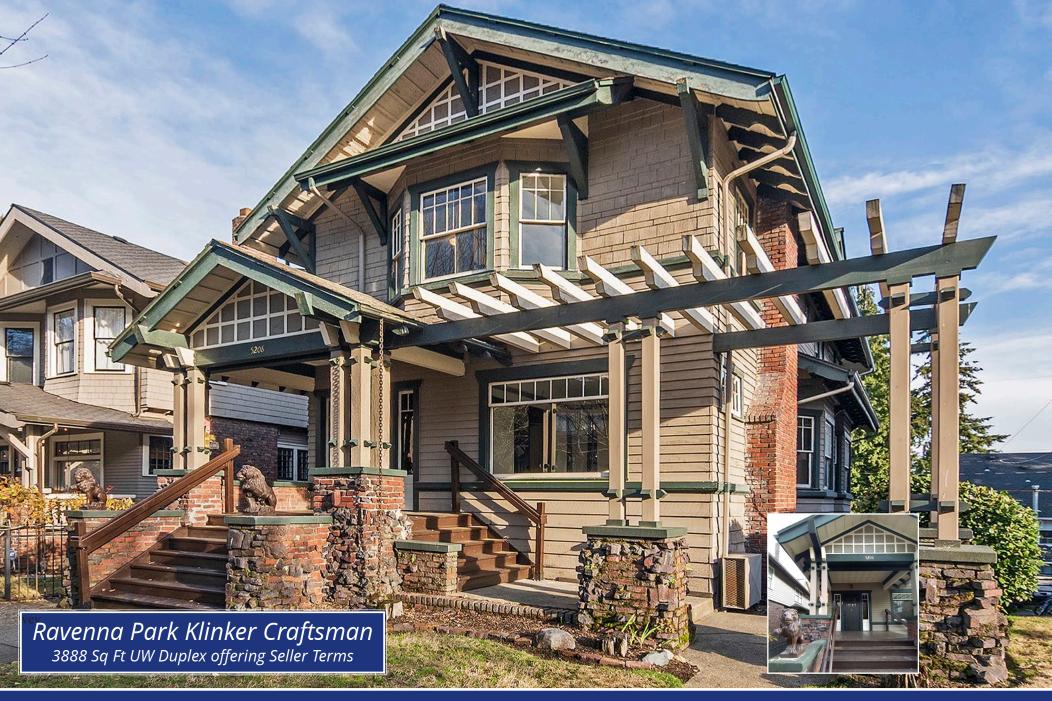

#### 1912 Klinker Craftsman at superlative UW / Ravenna Park Location

Please consider a 1912 Craftsman Home with handmade elements of a bygone era: exposed soffits & brackets, rounded archways, original double hung windows in good condition, and the unusual double staircase front porch. This sleepy tree lined street is an easy walk to the University, the Ravenna Park Greenlake corridor, and the greenbelt pea patch stairs @ 2100 NE 52nd leading to the U-Village & the Burke Gilman Bike trail. It's nice to find a UW income property where people care - if your family attends the University, you want them living here.